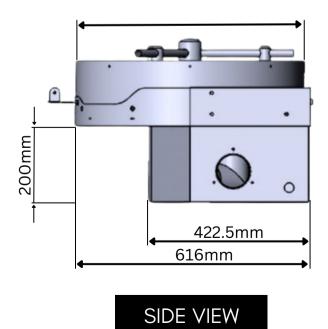

## **AIR-MOTION 3: ROAST CHAMBER**

#### WEIGHT: 71 kg

NOTE: The AMR 3 roaster comes on casters to allow for easy positioning and cleaning. Below measurements are provided in millimeters (mm).