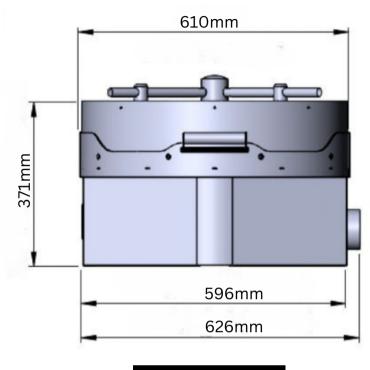

## **AIR-MOTION 3: COOLING TRAY**

#### WEIGHT: 35 kg

Below measurements are provided in inches, feet, and millimeters (mm).

FRONT VIEW

TOP VIEW