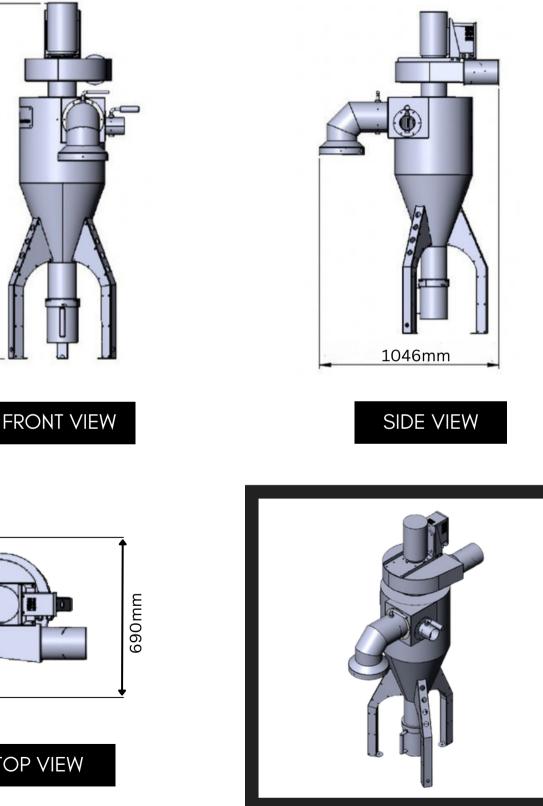

# **AIR-MOTION 3: CYCLONE**

1918mm

#### WEIGHT: 178.5 kg

Below measurements are provided in inches, feet, and millimeters (mm).

TOP VIEW

| COMPONENT     | RAW UNCRATED WEIGHT | DIMENSIONS (L x W x H)      |
|---------------|---------------------|-----------------------------|
| Roast Chamber | 71 KG               | 719mm L x 828mm W x 1227 H  |
| Cyclone       | 81 KG               | 1046mm L x 690mm W x 1918 H |
| Cooling Tray  | 35 KG               | 695mm L x 610mm W x 429 H   |
| TOTAL         | 187 KG              |                             |