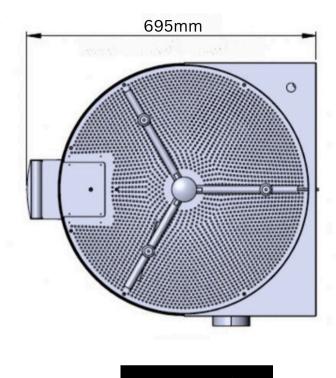

## **AIR-MOTION 3: COOLING TRAY**

#### WEIGHT: 35 kg

Below measurements are provided in inches, feet, and millimeters (mm).

FRONT VIEW

TOP VIEW