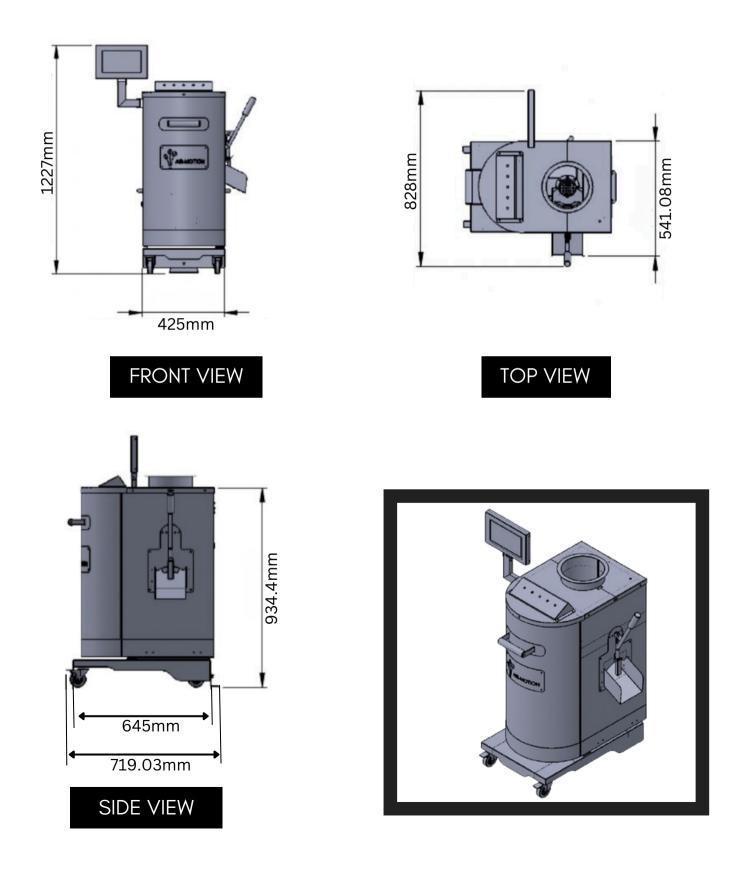

#### DIMENSIONS AND WEIGHT: AIR-MOTION 3 ROASTER COMPONENTS

To allow for best space planning, measurements account for the widest, tallest, and deepest parts of components (e.g. touchscreen arm, casters, etc.).

| COMPONENT     | RAW UNCRATED WEIGHT | DIMENSIONS (L x W x H)      |
|---------------|---------------------|-----------------------------|
| Roast Chamber | 71 KG               | 719mm L x 828mm W x 1227 H  |
| Cyclone       | 81 KG               | 1046mm L x 690mm W x 1918 H |
| Cooling Tray  | 35 KG               | 695mm L x 610mm W x 429 H   |
| TOTAL         | 187 KG              |                             |

## **AIR-MOTION 3: ROAST CHAMBER**

#### WEIGHT: 71 kg

NOTE: The AMR 3 roaster comes on casters to allow for easy positioning and cleaning. Below measurements are provided in millimeters (mm).