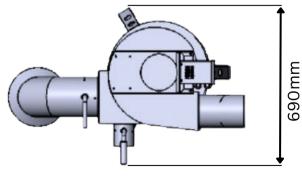

# **AIR-MOTION 3: CYCLONE**

1918mm

#### WEIGHT: 178.5 kg

Below measurements are provided in inches, feet, and millimeters (mm).

TOP VIEW

| COMPONENT     | RAW UNCRATED WEIGHT | DIMENSIONS (L x W x H)      |
|---------------|---------------------|-----------------------------|
| Roast Chamber | 71 KG               | 719mm L x 828mm W x 1227 H  |
| Cyclone       | 81 KG               | 1046mm L x 690mm W x 1918 H |
| Cooling Tray  | 35 KG               | 695mm L x 610mm W x 429 H   |
| TOTAL         | 187 KG              |                             |