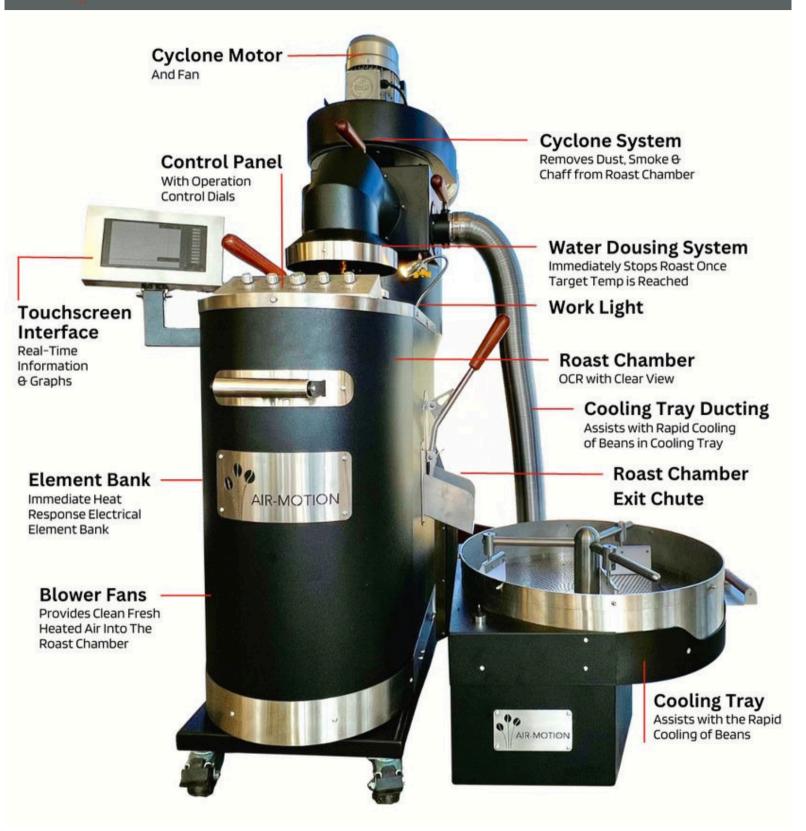

#### COMPONENTS

| Air Flow:         | High-efficiency 2 kW heater blower.                                                                                                                         |  |
|-------------------|-------------------------------------------------------------------------------------------------------------------------------------------------------------|--|
| Cooling:          | Optional 30-40 second water dousing system for high-<br>speed bean cooling.                                                                                 |  |
| Extraction:       | Centrifugal type extraction fan (2.2 kW 1ph, 1.3 kW<br>3ph) immediately moves dust, smoke, chaff and other<br>impurities from the Open Roast Chamber (OCR). |  |
| Heating:          | 10.5 kW Nichrome plated electrical spiral elements.                                                                                                         |  |
| Roast<br>Chamber: | Stainless steel construction, durable, easy cleaning.                                                                                                       |  |

#### CONTROL POINTS

- Integrated touchscreen control panel.
- Presetting profile parameters.
- Fast-reacting thermocouples.
- Quick-response heat transfer.
- Speed controller to adjust bean lifting height during roasting.

#### DATA LOGGING

Internal:5 real-time graphs: bean temp, heater temp, RoR bean<br/>temp, RoR heater temp, and saved profile curve line.